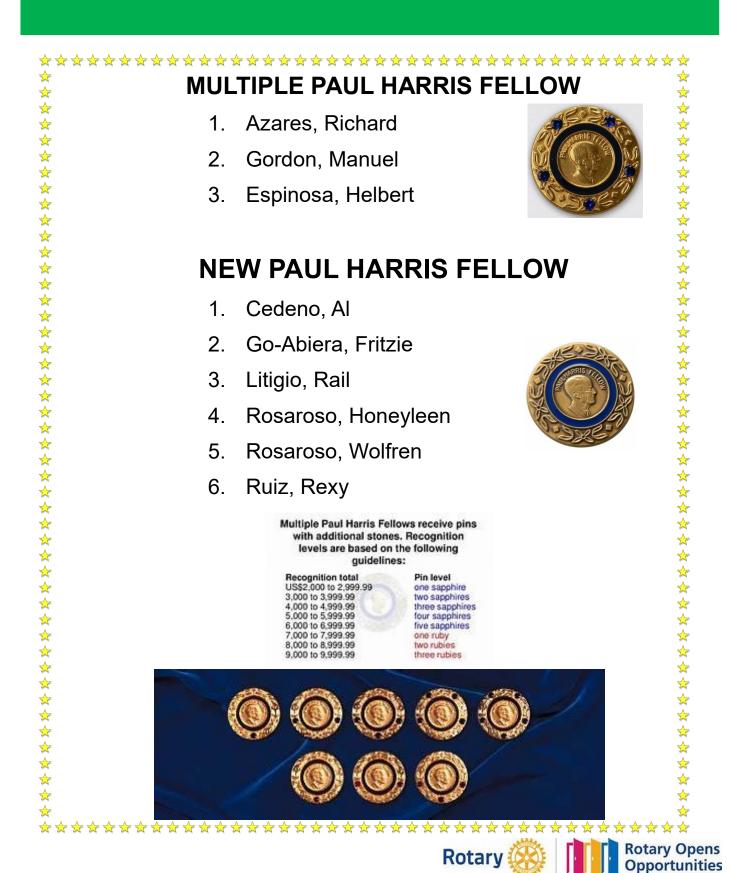

# RC CEBU SOUTH CONGRATULATIONS!!! NEW AND MULTIPLE PAUL HARRIS FELLOW

#### MULTIPLE PAUL HARRIS FELLOW

Espinosa, Helbert P. Nomura, Ion Azares, Richard Arriesgado, Dante S. Baclig, Reynaldo M. Chua, Felix A. Gordon, Manuel

#### **FELLOW (PHF)**

Apuhin, Carlos Valente L. Bauzon, Edward R. Cedeno, Al Joseph Espinoza, Elias P. Go– Abiera, Fritz Litigio, Emmanuel A. Riveral, Tomas A. Singco, Danilo A. Torrejos, Jack John P. Rosaroso, Honeyleen C. Rosaroso, Wolfren V. Ruiz, Felix II E. Vasquez, Randy N.