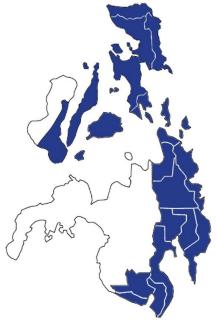

## ROTARY DISTRICT 3860 AT A GLANCE

# The district includes all clubs based in the following regions:

- 1. Cebu
- 2. Negros Oriental
- 3. Bohol
- 4. Siquijor
- 5. Agusan del Norte
- 6. Agusan del Sur
- 7. Surigao del Norte
- 8. Surigao del Sur
- 9. Samar
- 10. Davao del Norte
- 11.Davao del Sur
- 12. Davao Oriental
- 13. South Cotabato
- 14. General Santos